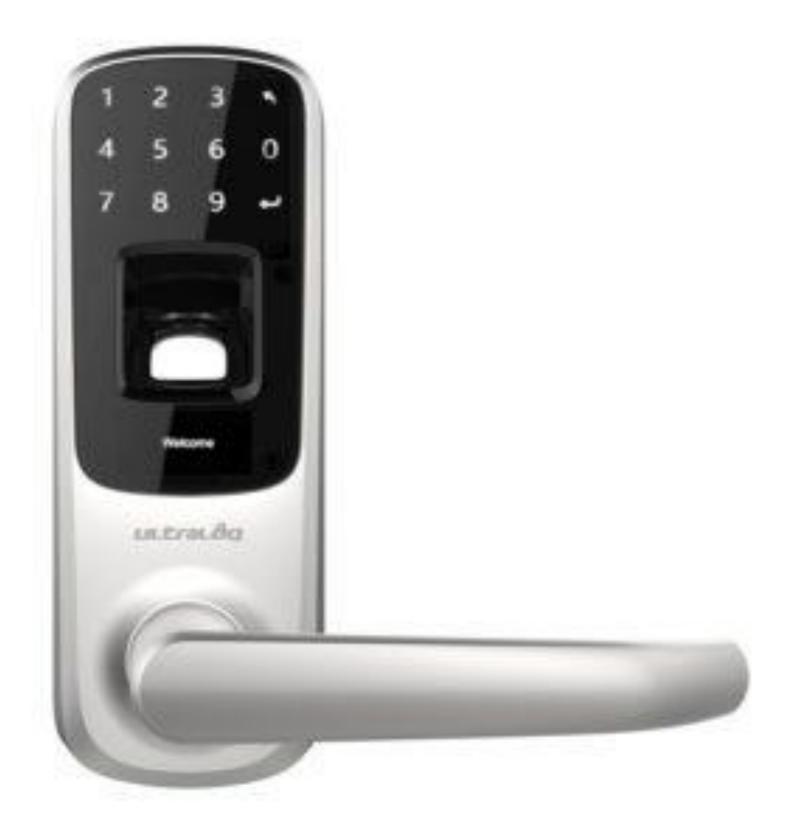

## Smart Door Lock

Our Smart lock is designed to be "Real Keyless". You are free to use fingerprint, code, key or smartphone to unlock. You can just knock on your phone to open the door, even when it's in your pocket.

## Smart Lock Features & Benefits

Aged Bronze

Add +\$250

**Satin Nickel** 

Add **+\$250** 