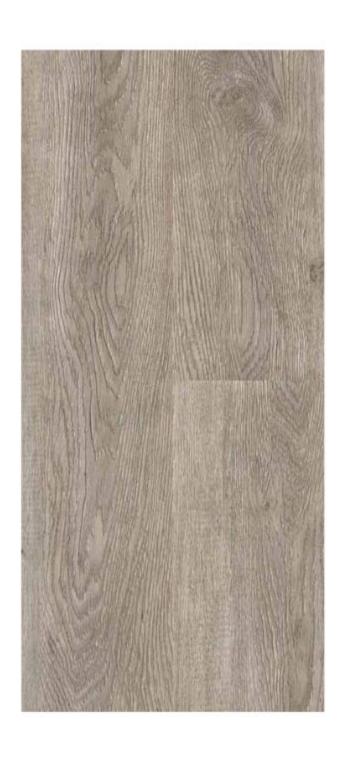

# Vinyl Flooring

Pair the natural, warm look of wood with the durability of vinyl to create stylish floors for your home. This scratch- and stain-resistant flooring locks right into place.

Ashton LRX9321

Snowdrift LRX9362

Windsor LRX3651

Hampton LRX8146

Vinyl Flooring Upgraded Colors +\$500

Mirage LRX0827

Vivo LHD2826

White House LHD2839