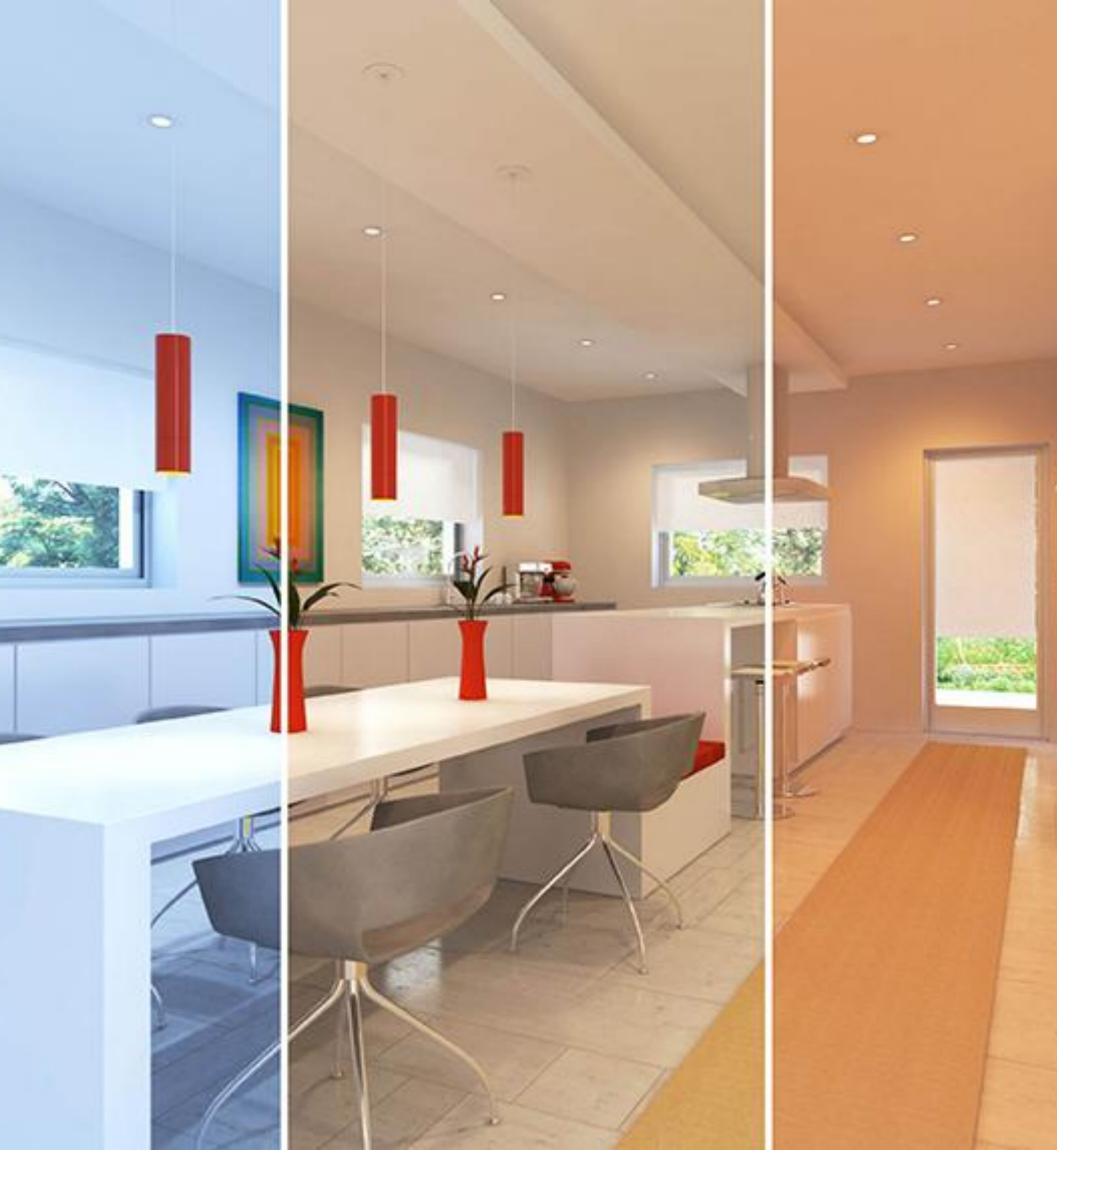

### **LED Dimmers**

Our dimmers make it easy for you to adjust the brightness level of your lights and to open up a wide range of lighting moods. This provides more flexible lighting options, as well as helps save energy and extends the life of your lights.

An easy-to-operate rocker switch to turn lights on/off or to pre-selected level.

### **ENERGY EFFICIENCY**

You can decrease the amount of light you use which could lower energy bills.

### **CREATE AMBIANCE**

You can set the mood for any room in your Studio+ Modular Home.

### **KINDER TO EYES**

Enjoy a more uniform distribution of light which is kinder to the eyes hence less eye strain common with ordinary lighting.