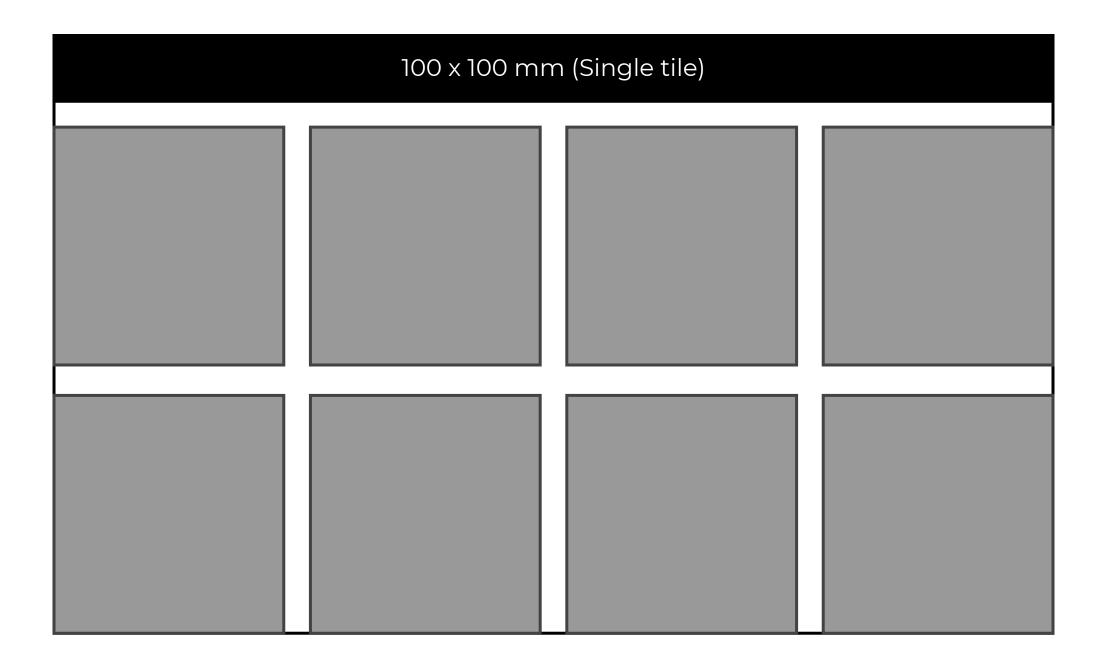

# Backsplash Tile Sizing Chart

A tile backsplash serves the dual purpose of both accentuating the design of your kitchen as well as protecting your walls from moisture intrusion and water damage. Choose one our our backsplash design for the protection and to make your unique design statement.