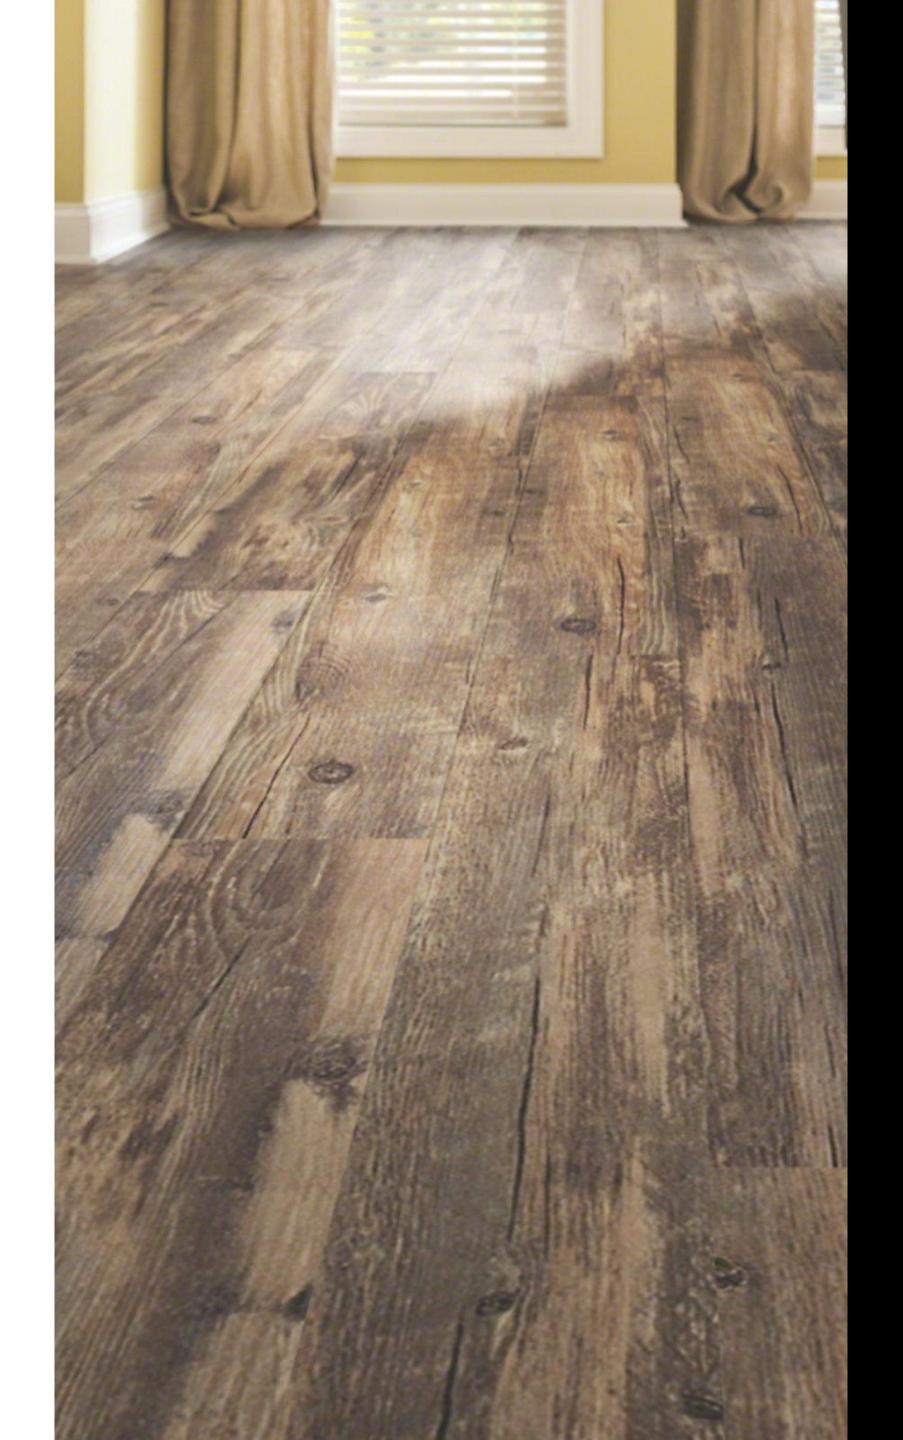

From rustic wood grain to Sunny Yellow vinyl flooring, personalize your Luckdrops Studio+ with our extensive range of flooring finishes, shades, interior and exterior paints, tile options, and much more. You can even upgrade your space to include additional security features, amenities, and more.

# Vinyl Flooring

Pair the natural, warm look of wood with the durability of vinyl to create stylish floors for your home. This scratch- and stain-resistant flooring locks right into place.