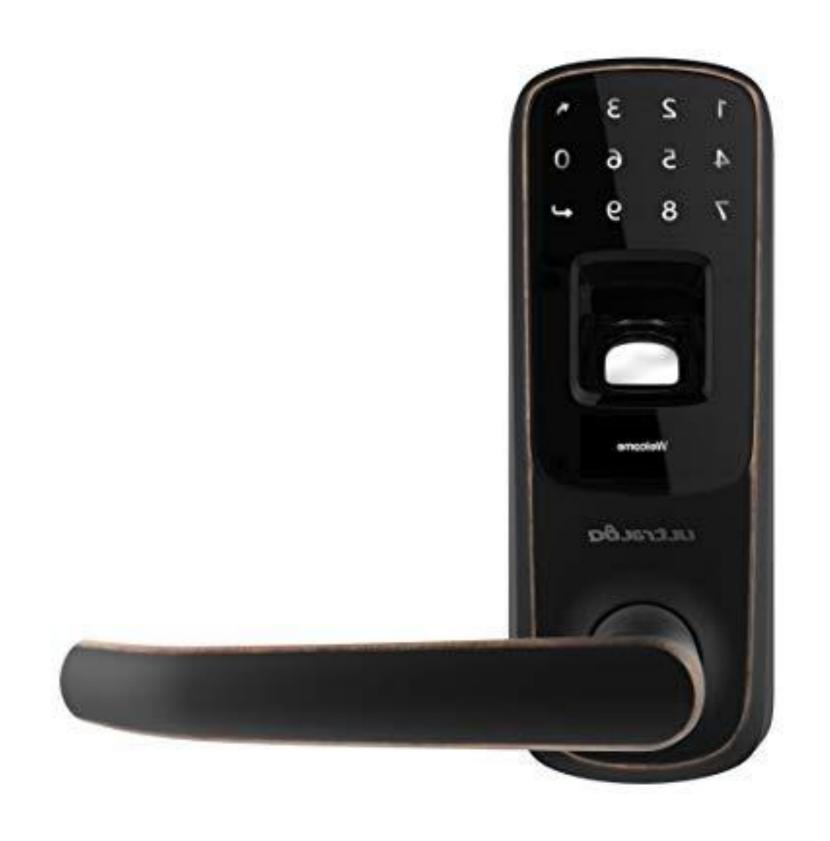

## Smart Door Lock

Our Smart lock is designed to be "Real Keyless". You are free to use fingerprint, code, key or smartphone to unlock. You can just knock on your phone to open the door, even when it's in your pocket.

## Smart Lock Features & Benefits

Aged Bronze

Add +\$250

**Satin Nickel** 

Add **+\$250** 