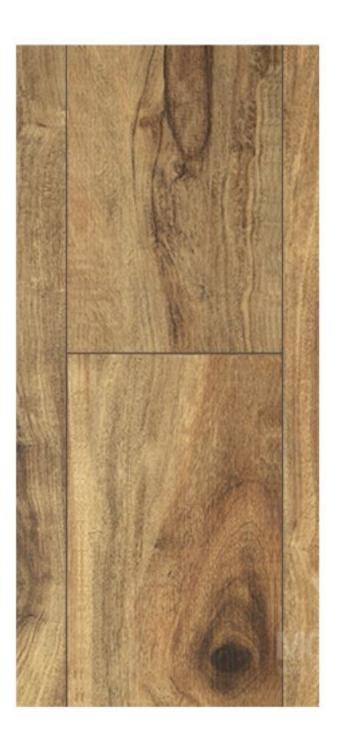

# Vinyl Flooring

Pair the natural, warm look of wood with the durability of vinyl to create stylish floors for your home. This scratch- and stain-resistant flooring locks right into place.

## Warm & Comfortable

Able to stay at room temperature and will keep you warm in winter.

Barrel Wood Light S471

Sterling Oak S474

Essential Oak S477

Summer Oak S470

Cider Oak S472

Shadow Hickory S473

Sapelli Red S476

Noble Oak S475

SPC A158 SPC A155 SPC A150

Vinyl Flooring Standard Colors +\$0

SPC A147 SPC A146 SPC A149

Vinyl Flooring Standard Colors +\$0

SPC A137 SPC A135 SPC A134 SPC A123

Vinyl Flooring Standard Colors +\$0