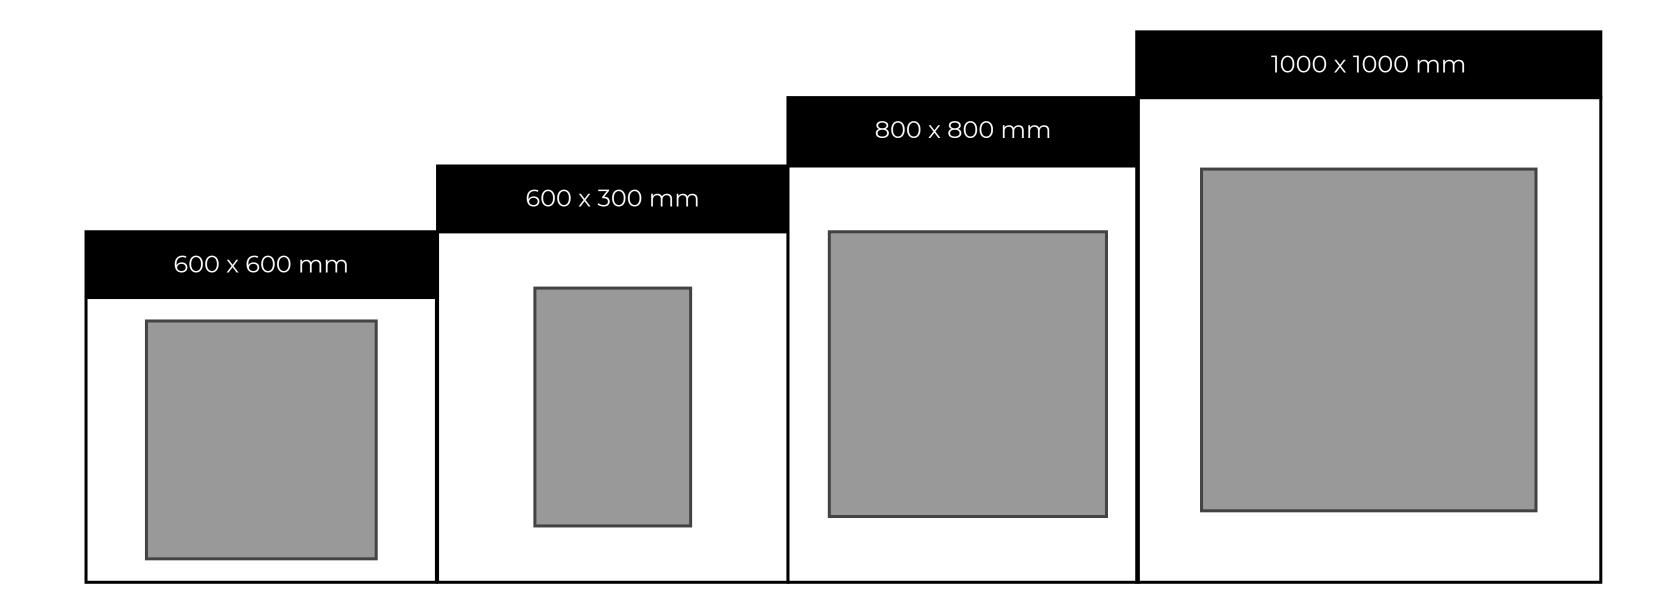

# Tile Sizing Chart

Choosing the right size tile can have a dramatic impact on the look and feel of your home. Generally, we recommend smaller to mid-sized tiles to increase the perceived size of your spaces.