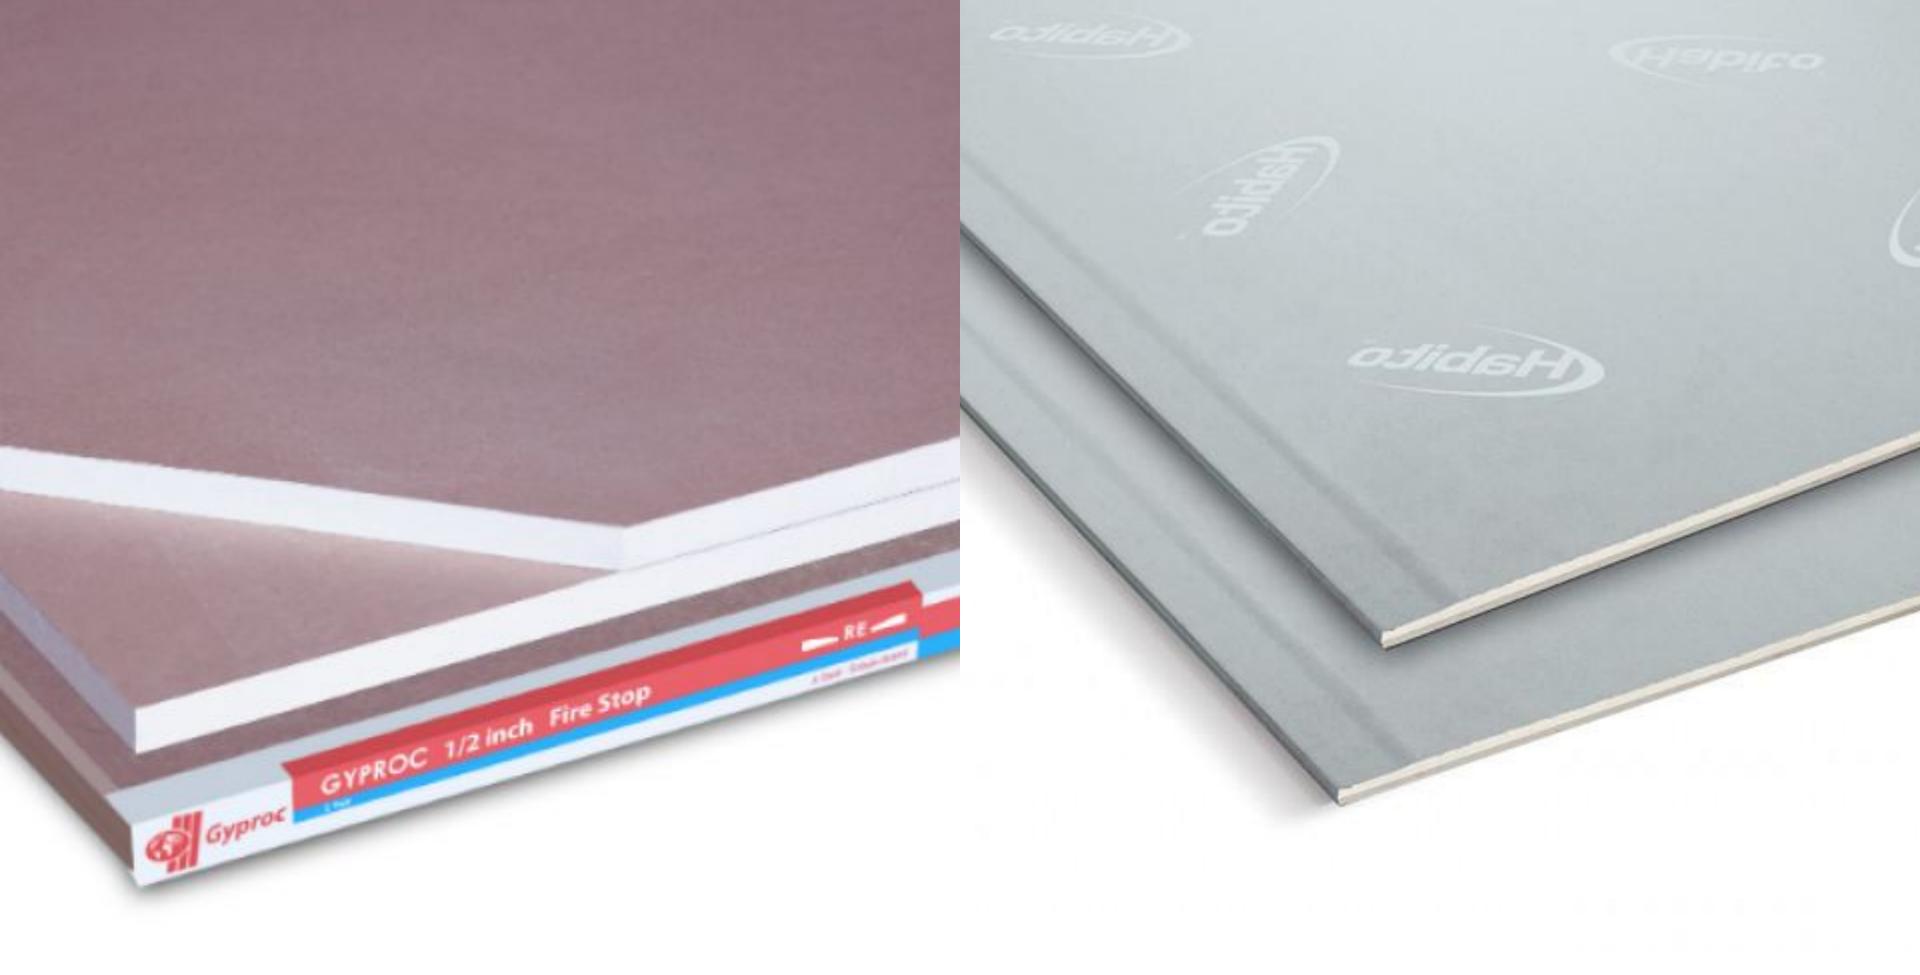

# Drywall

All of our drywall products consist of aerated gypsum core plasterboard.

Various health and eco-friendly additives are infused into the gypsum core to bring about desirable qualities such as moisture, fire, and impact resistance.

# Safe & Eco-friendly

Features all the sustainability and recyclability benefits of standard plasterboard without producing toxic fumes or hazardous substances that are harmful to health.

Standard Board

Standard Drywall +\$0

Habito Board

Upgraded Drywall +\$1,500