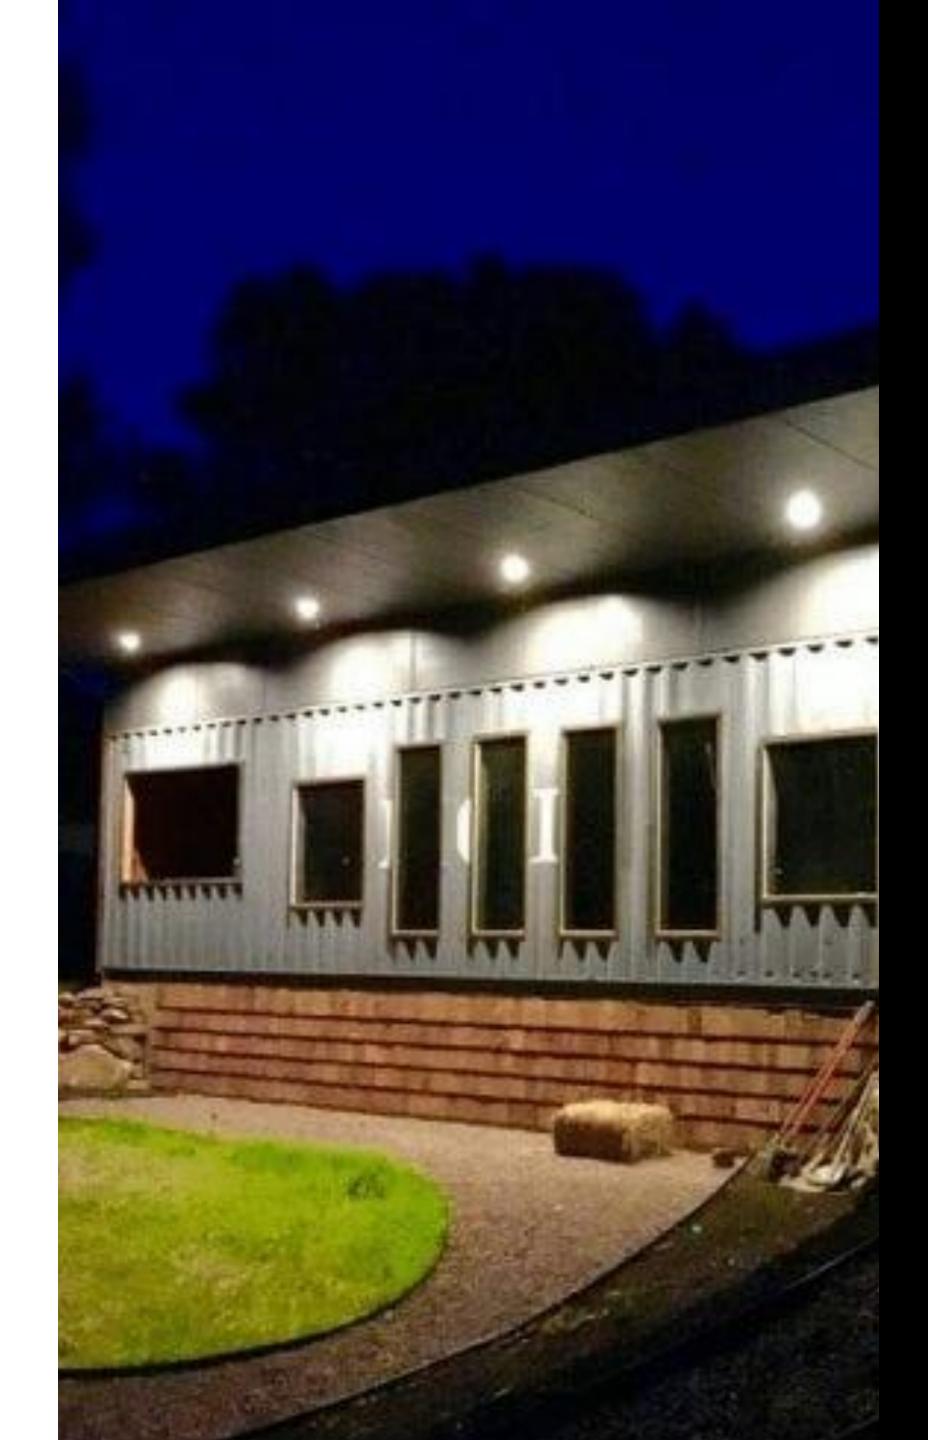

# Security Lighting

Improve safety and your ability to monitor the property at night by adding security lights. We have a selection of security lighting packages that we install on your home and are solar powered for an easy set-and-forget lighting setup.

# Security Lighting Features & Benefits

### **Solar Powered**

Featuring industry standard
SunPower solar panels, conversion
rates are more than 22%, which saves
energy and is more eco-friendly.

### Weatherproof

Features the IP66 waterproofing standard that ensures proper functioning if unit is immersed in 0.5m deep water for more than 15 min. This standard also ensures heat resistance and frost resistance.

### **Wide Lighting Angle**

30 densely distributed LED lights with 6 lights respectively set up on both sides create wide lighting range and super brightness.

### **Motion Sensor**

PIR Motion Sensor can detect up to 26FT at 120°, which sensing range and sensitivity are both 20% higher than others. Even your little pets, like dogs, cats can active outdoor solar lights sensor easily.

30 LED Lighting Setup

Add **+\$75** 

66 LED Lighting Setup

Add **+\$100** 