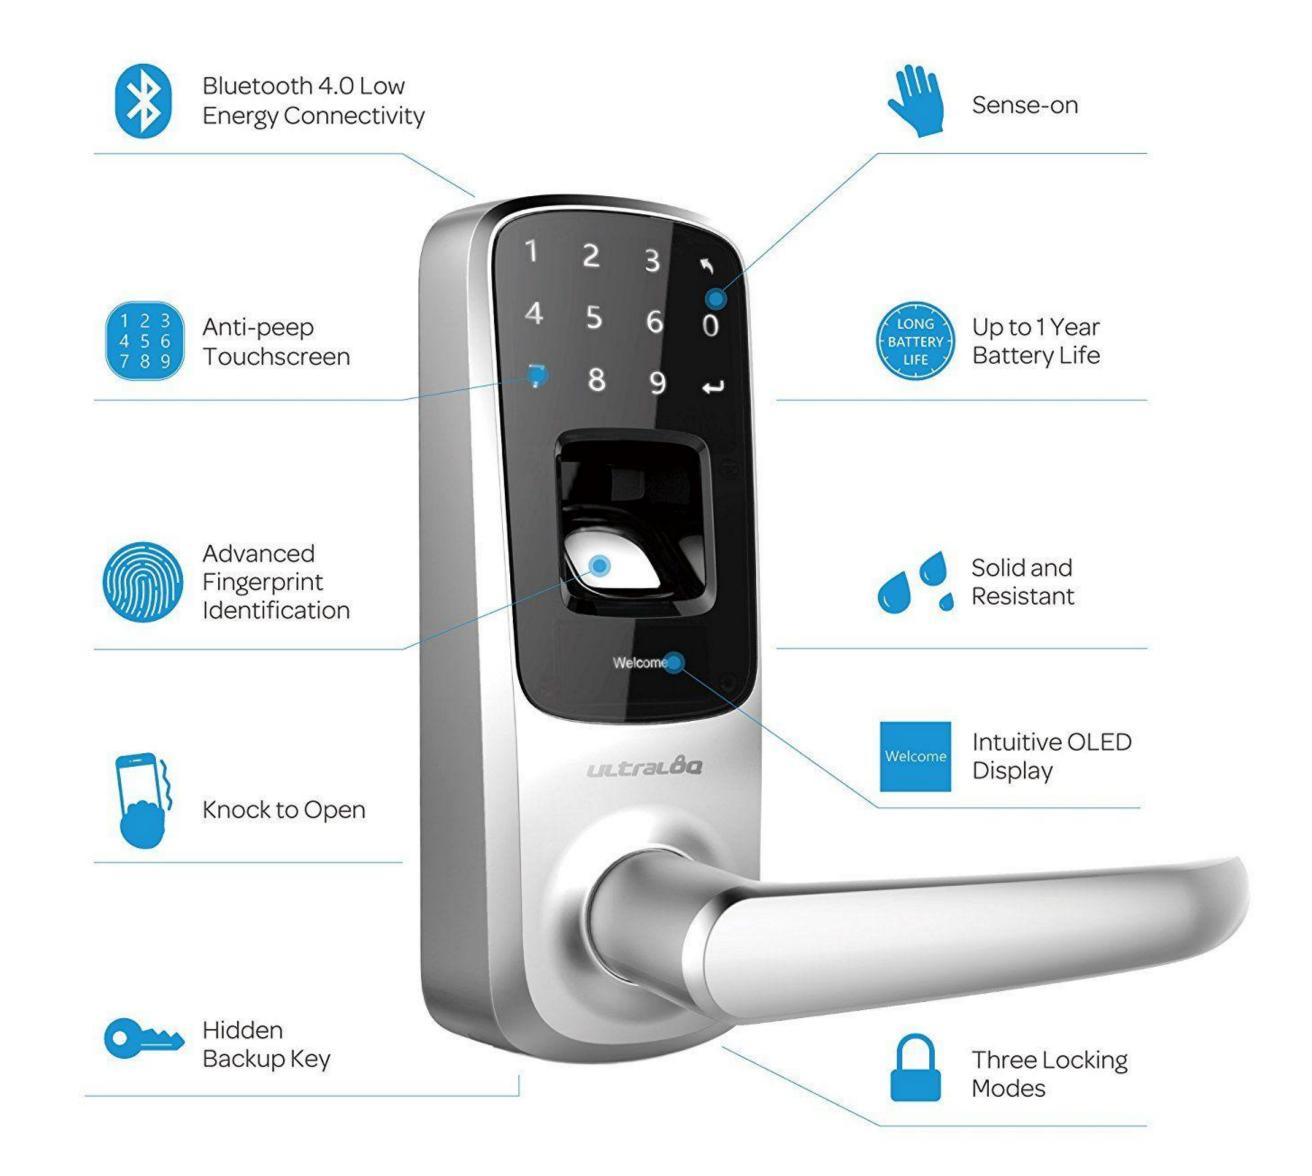

## Smart Door Lock

Our Smart lock is designed to be "Real Keyless". You are free to use fingerprint, code, key or smartphone to unlock. You can just knock on your phone to open the door, even when it's in your pocket.

## Smart Lock Features & Benefits

Aged Bronze

Add +\$250

**Satin Nickel** 

Add **+\$250** 