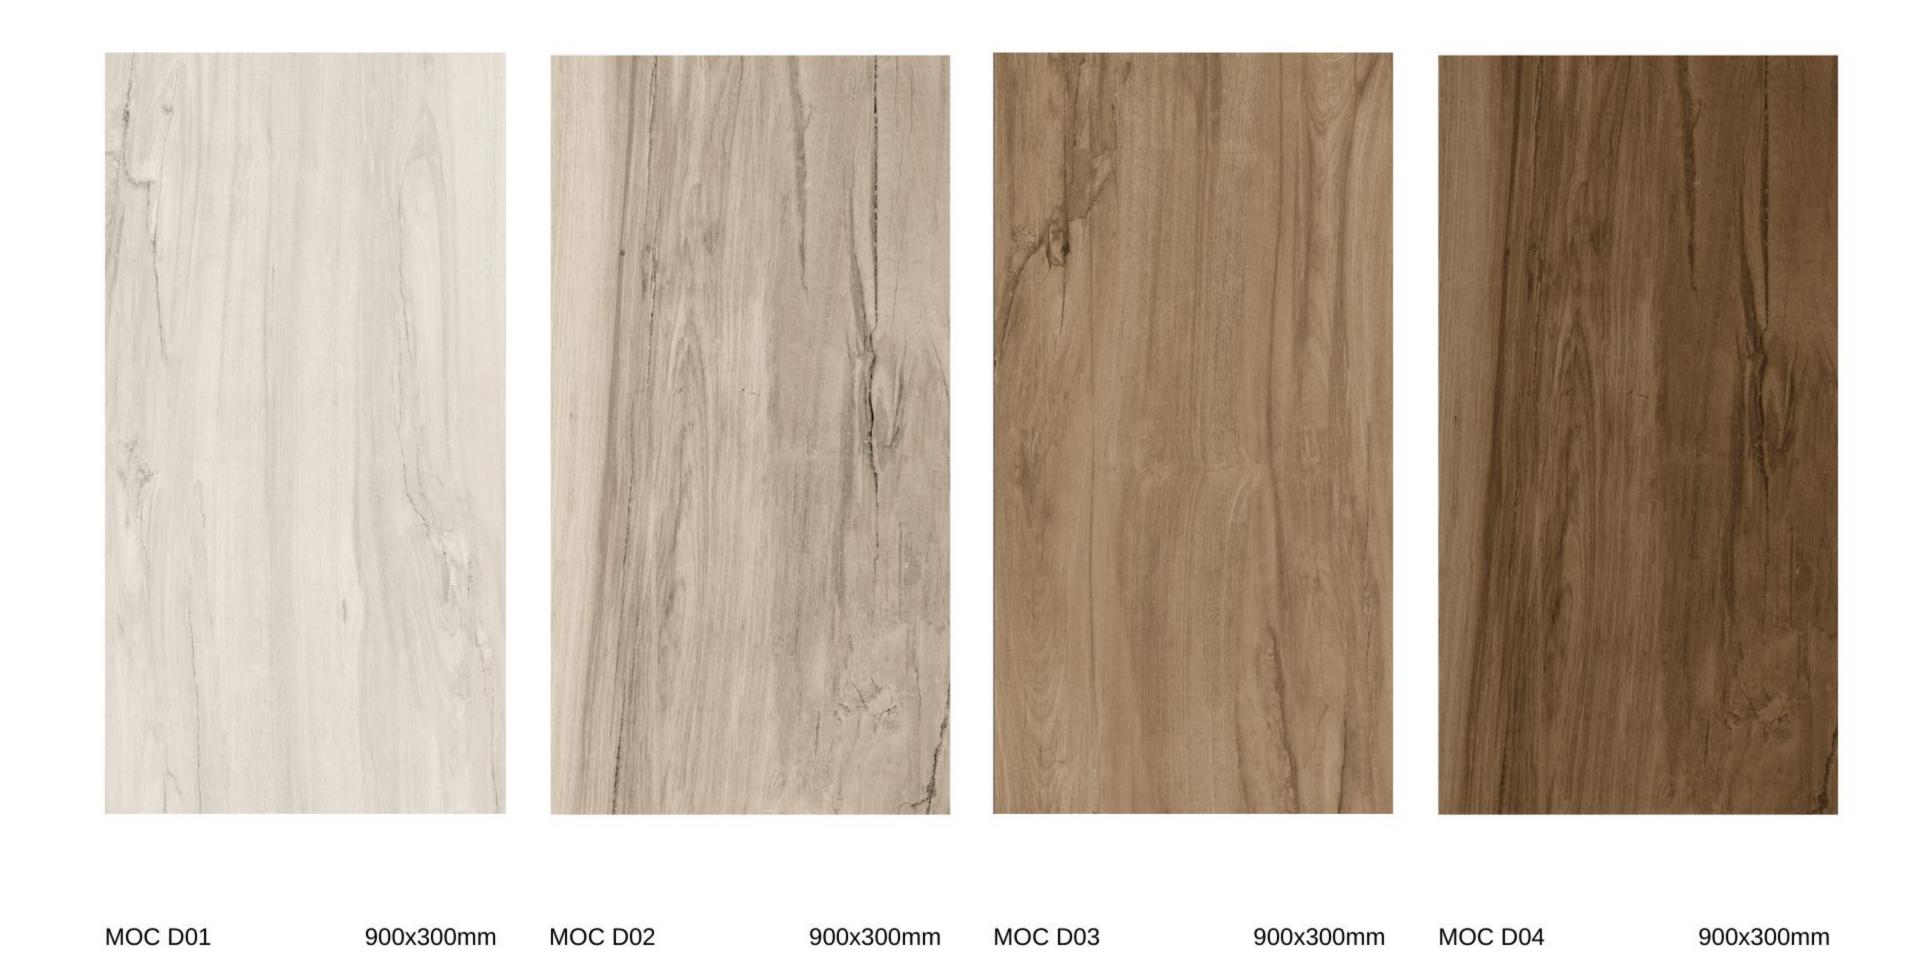

# Vinyl Flooring

Pair the natural, warm look of wood with the durability of vinyl to create stylish floors for your home. This scratch- and stain-resistant flooring locks right into place.

# Vinyl Flooring Features & Benefits