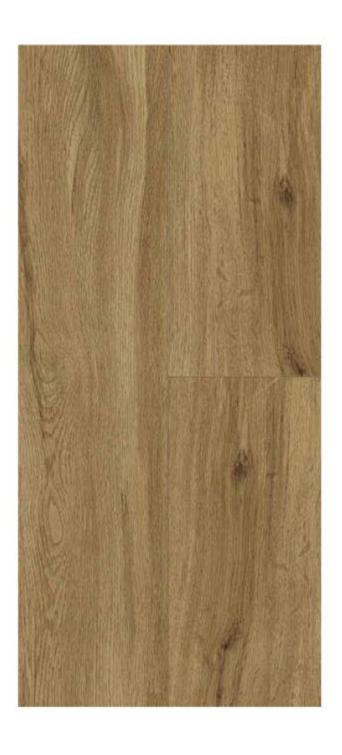

# Vinyl Flooring

Pair the natural, warm look of wood with the durability of vinyl to create stylish floors for your home. This scratch- and stain-resistant flooring locks right into place.

## Warm & Comfortable

Able to stay at room temperature and will keep you warm in winter.

Barrel Wood Light S471

Sterling Oak S474

Essential Oak S477

Summer Oak S470

Cider Oak S472

Shadow Hickory S473