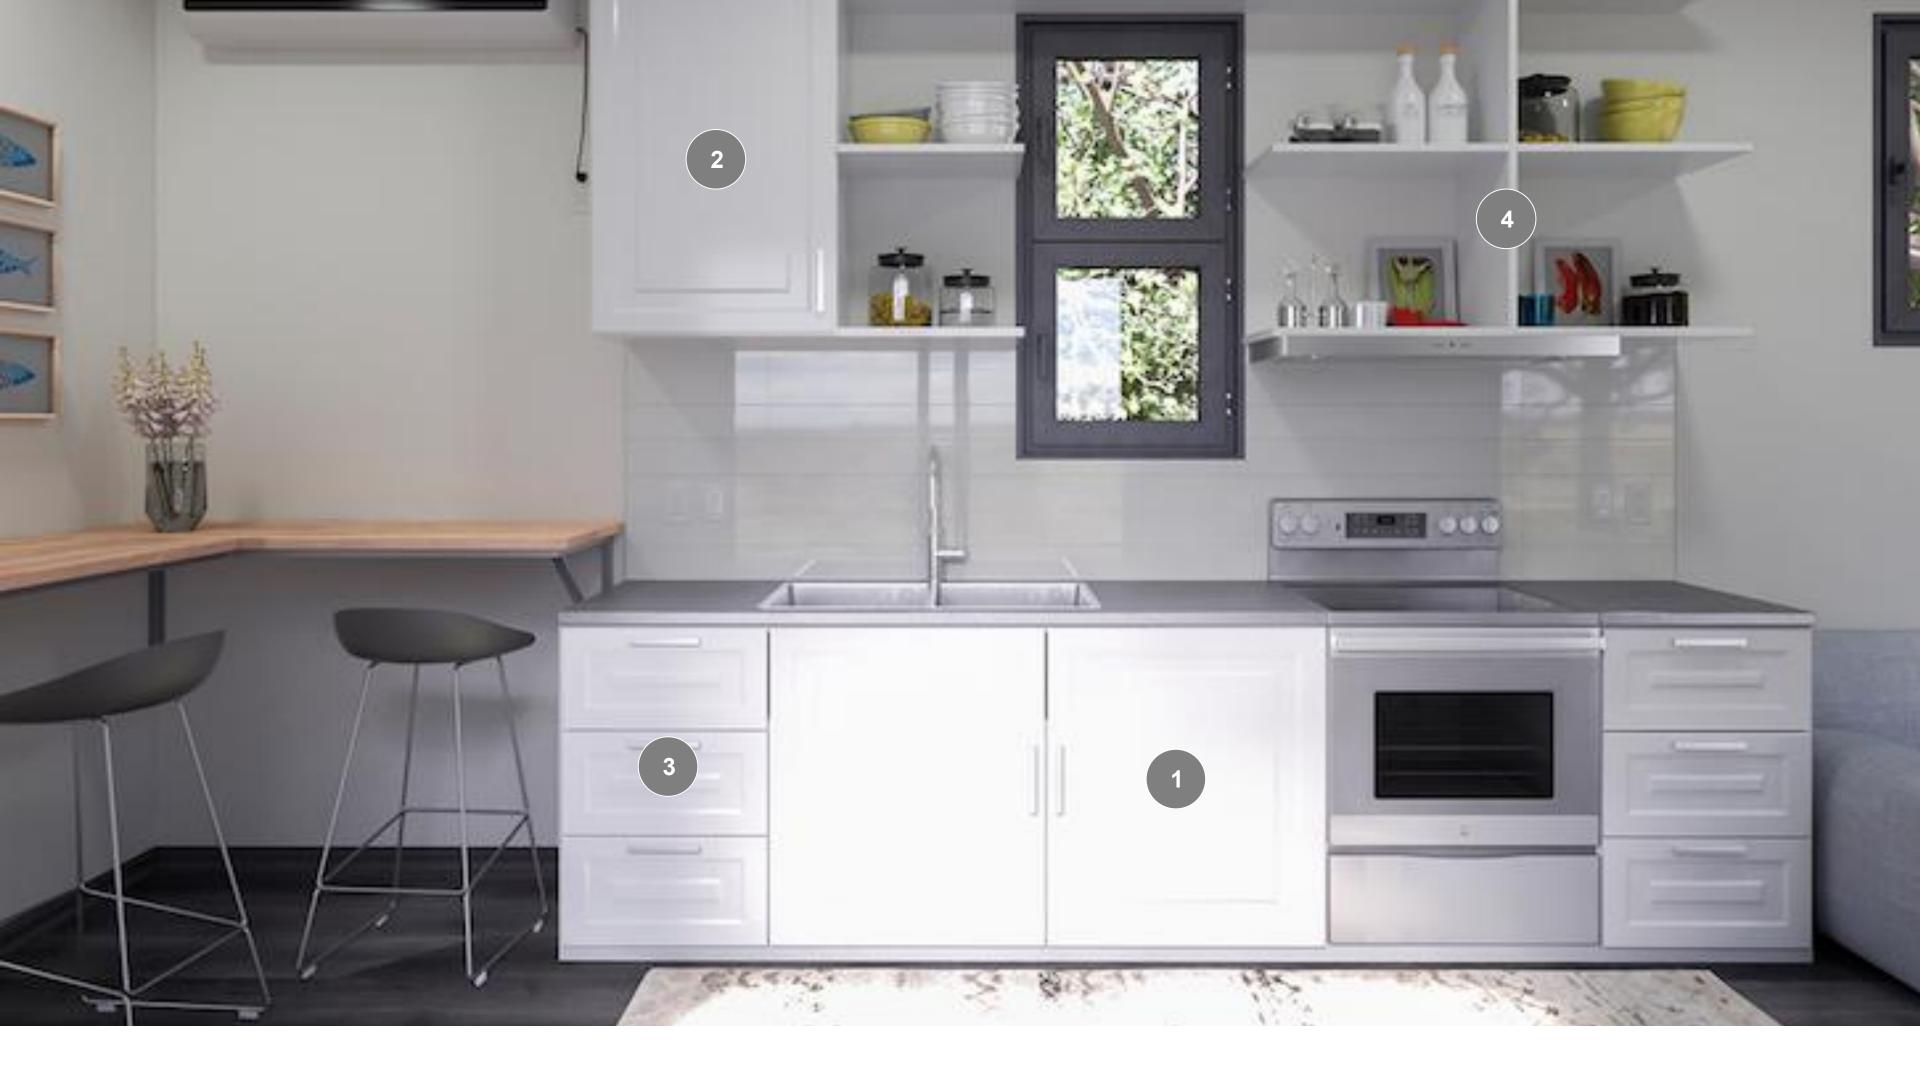

### **Sink Base**

Features a durable white matte finish and chrome hardware. Clean lines and concealed hinges. The 2-door construction gives you plenty of storage.

### **Wall Cabinet**

High quality cabinet features seamless construction, a smooth finish, and has color consistency throughout as well as being very easy to maintain and clean.

### **Drawer Pullouts**

Smooth-running, full-extension drawers with high quality matte finish and mechanism to ensure it closes slowly, softly, and quietly.

### **Built-in Open Wall**

Sturdy MDF framed wall cabinet with matte finish and concealed hinges. Plenty of storage space with adjustable shelving position to optimize for stored content.

Plummett Grey #272 Pavillion Grey #242