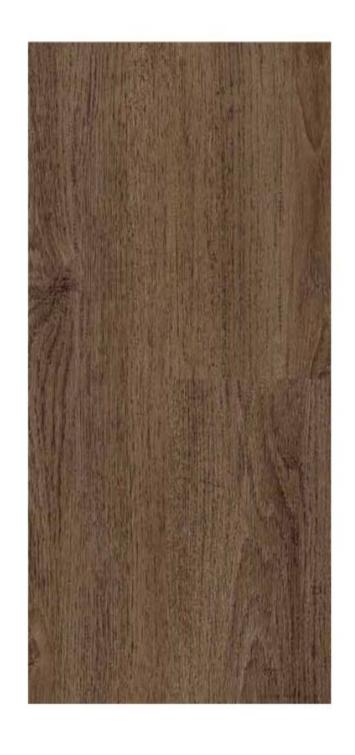

# Vinyl Flooring

Pair the natural, warm look of wood with the durability of vinyl to create stylish floors for your home. This scratch- and stain-resistant flooring locks right into place.

Sapelli Red S476

Noble Oak S475

SPC A158 SPC A155 SPC A150

Vinyl Flooring Standard Colors +\$0

SPC A147 SPC A146 SPC A149

Vinyl Flooring Standard Colors +\$0

SPC A137 SPC A135 SPC A134 SPC A123

Vinyl Flooring Standard Colors +\$0