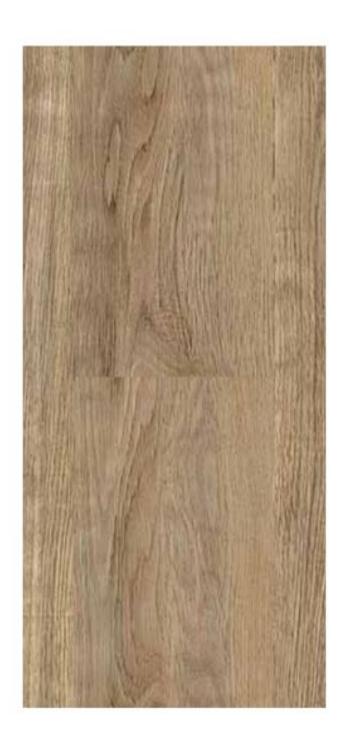

# Vinyl Flooring

Pair the natural, warm look of wood with the durability of vinyl to create stylish floors for your home. This scratch- and stain-resistant flooring locks right into place.

## Warm & Comfortable

Able to stay at room temperature and will keep you warm in winter.

Barrel Wood Light S471

Sterling Oak S474

Essential Oak S477

Summer Oak S470

Cider Oak S472

Shadow Hickory S473