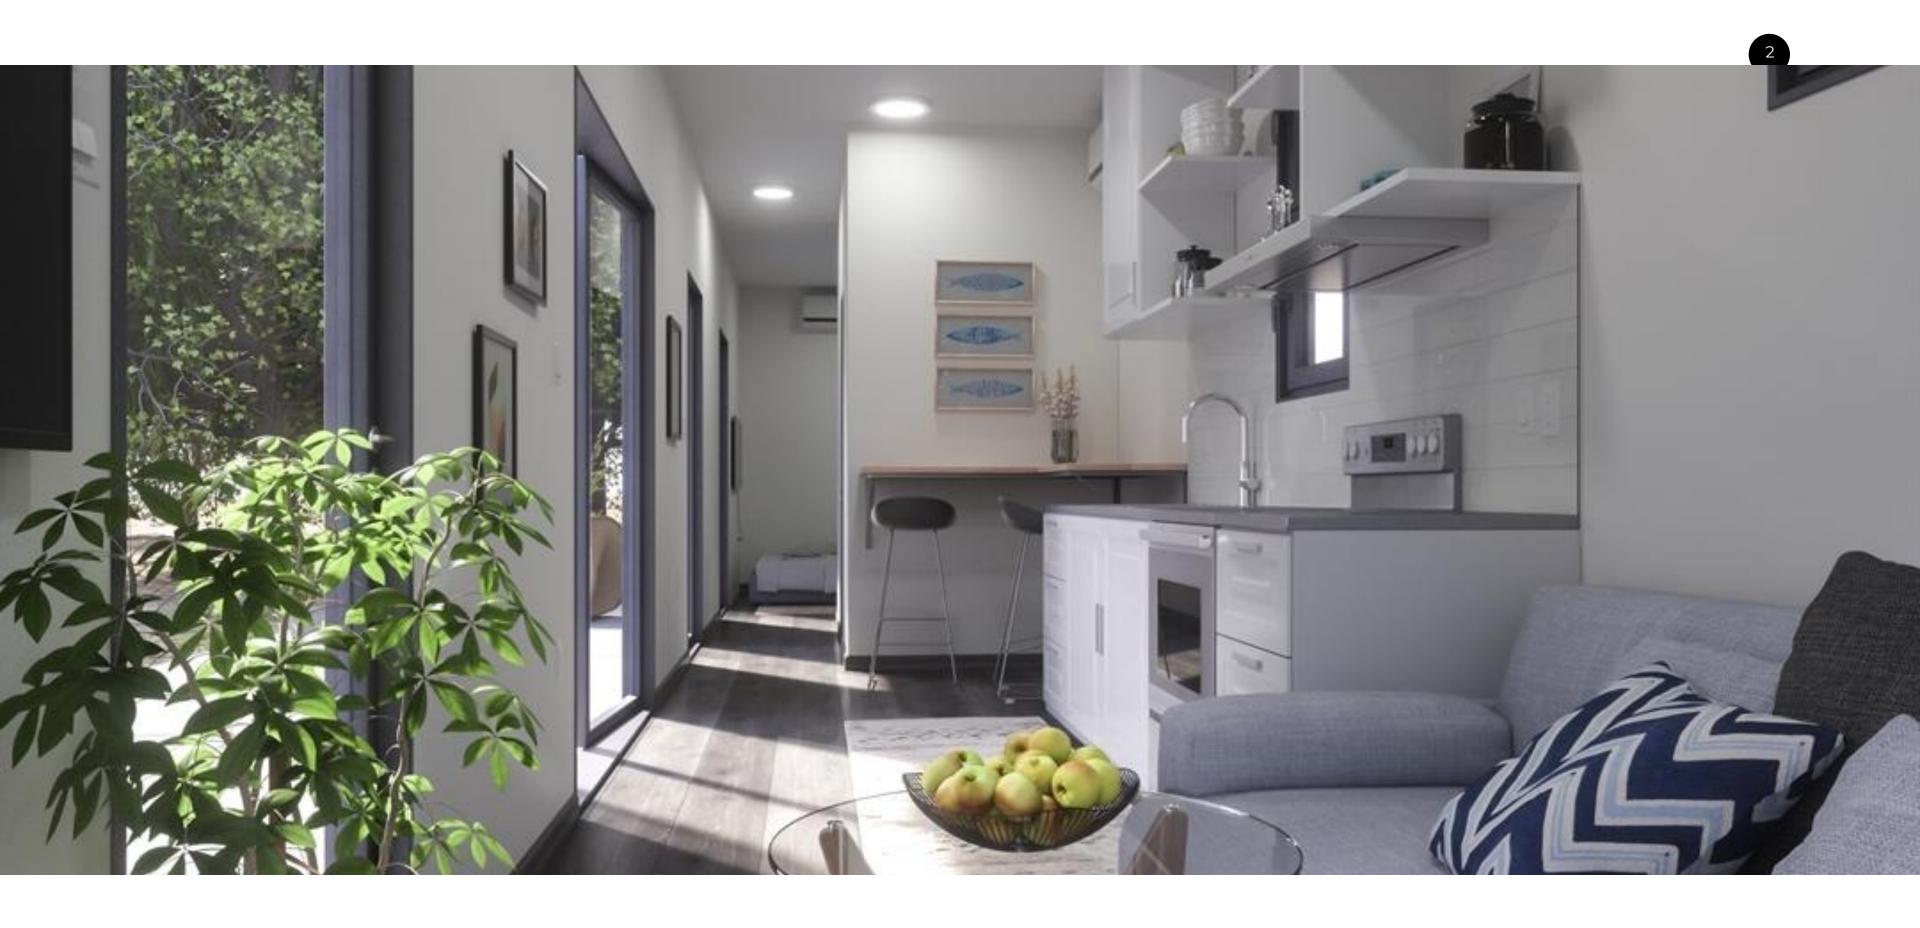

Styles, Options, and Upgrades

Tough on the outside and stylish on the inside, each Luckdrops Studio+ is designed to meet your unique needs. The living room, kitchen, bedroom, and bathroom are all designed with you in mind. Whether you're raising a family or want a cozy getaway pad, the space is completely yours.

From rustic wood grain to Sunny Yellow vinyl flooring, personalize your Luckdrops Studio+ with our extensive range of flooring finishes, shades, interior and exterior paints, tile options, and much more. You can even upgrade your space to include additional security features, amenities, and more.