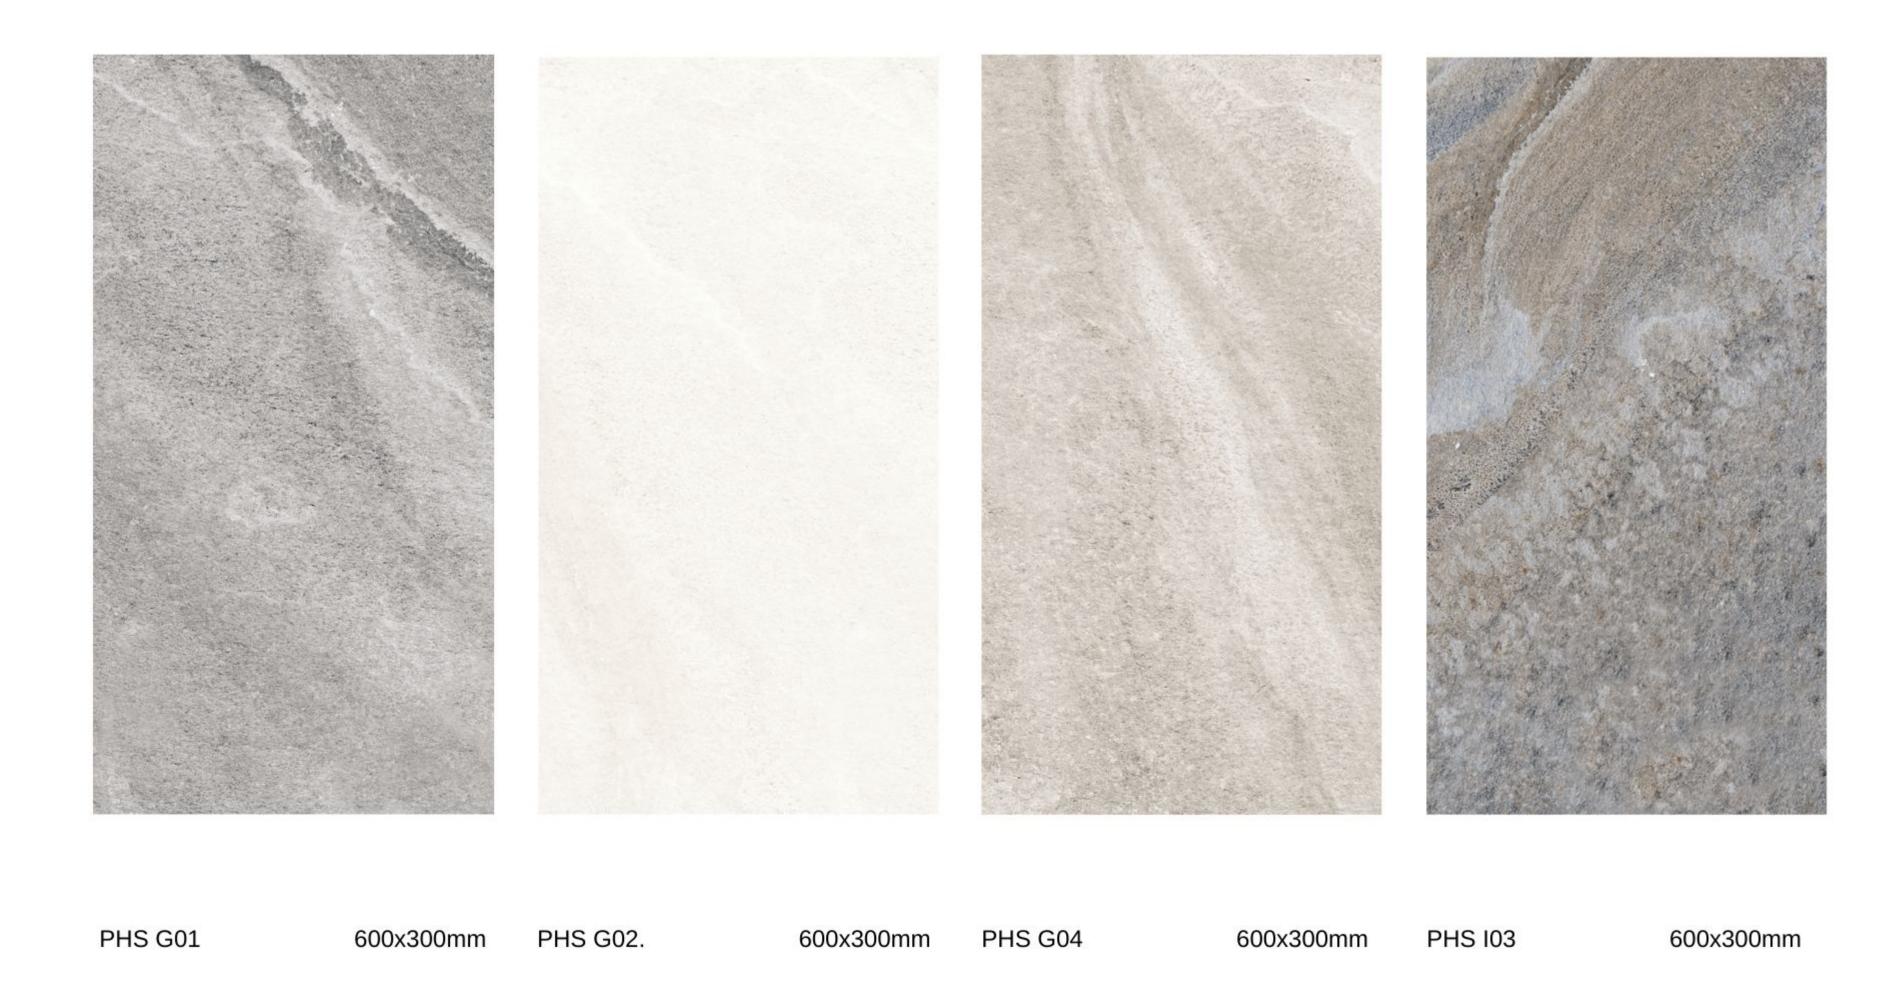

# Bathroom Tiles & Backsplash

Whether your style is traditional or contemporary, modern or retro, these versatile tiles are impervious to water and come in an array of colors, styles and textures. Using the right combination of pattern, finish and color selection, you can make smaller spaces appear larger and turn spacious areas into soothing sanctuaries.

# Tile Sizing Chart

Choosing the right size tile can have a dramatic impact on the look and feel of your home. Generally, we recommend smaller to mid-sized tiles to increase the perceived size of your spaces.