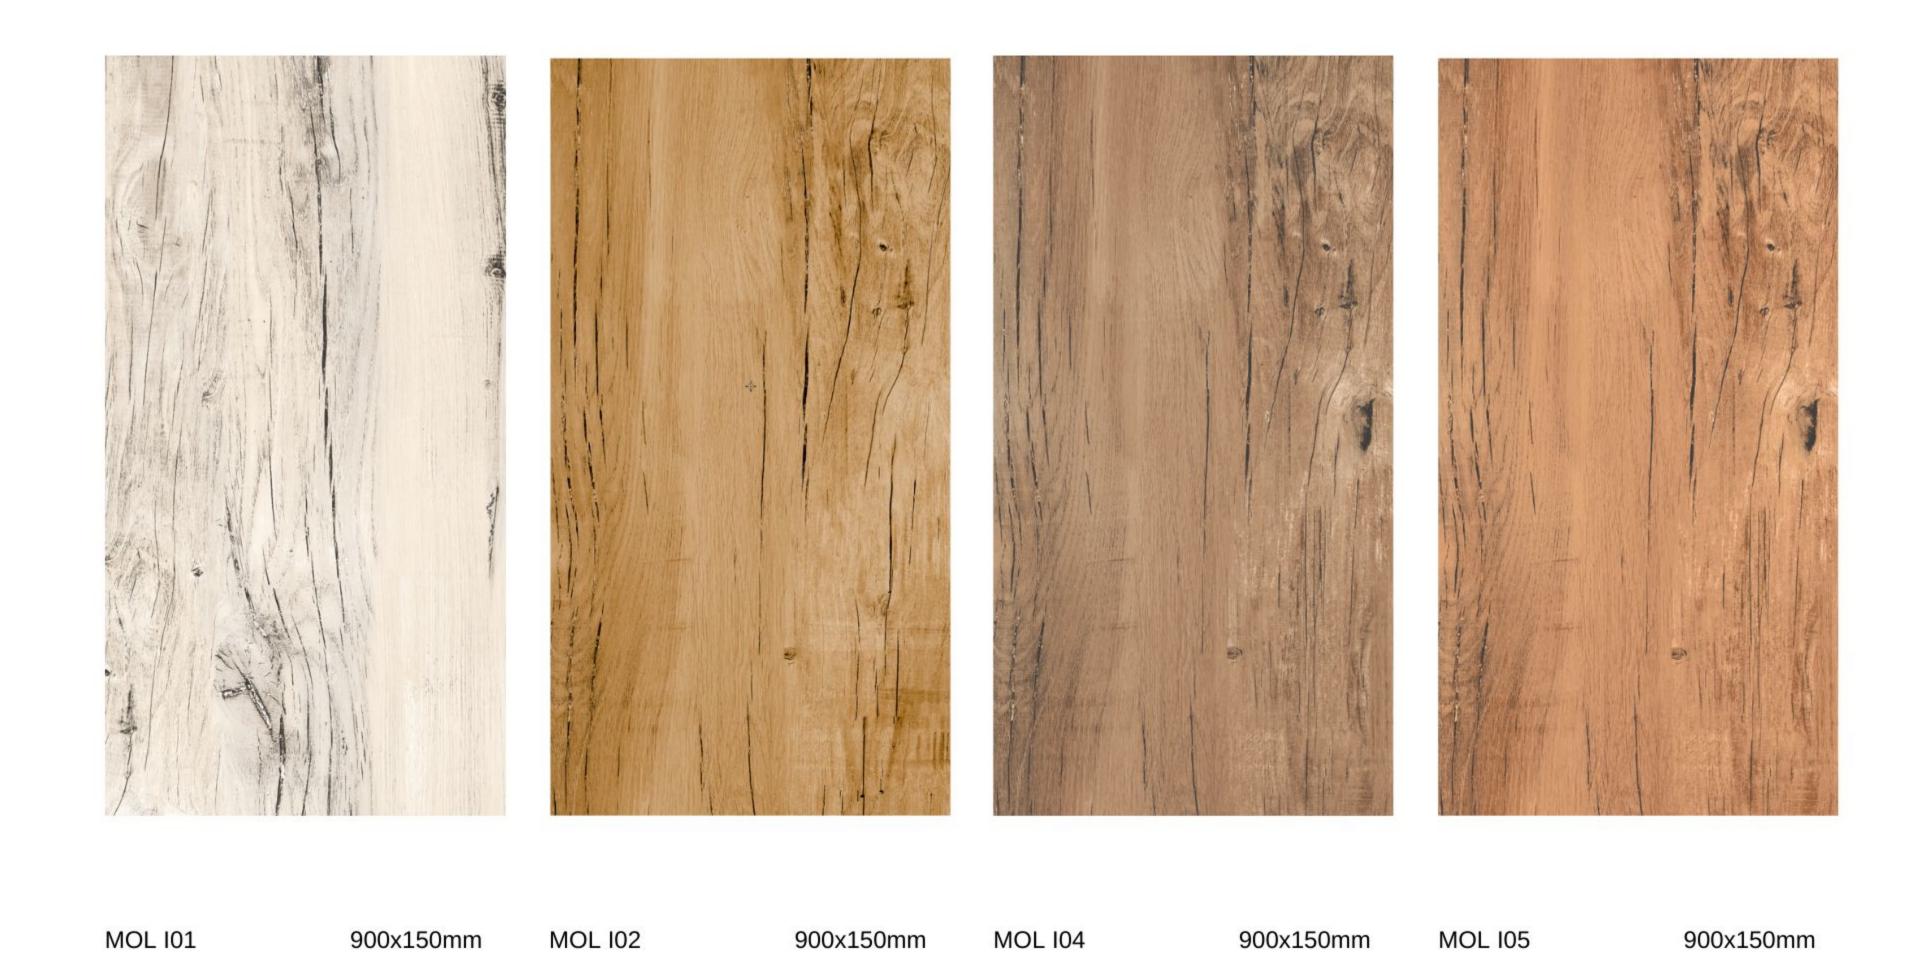

# Vinyl Flooring

Pair the natural, warm look of wood with the durability of vinyl to create stylish floors for your home. This scratch- and stain-resistant flooring locks right into place.

# Vinyl Flooring Features & Benefits