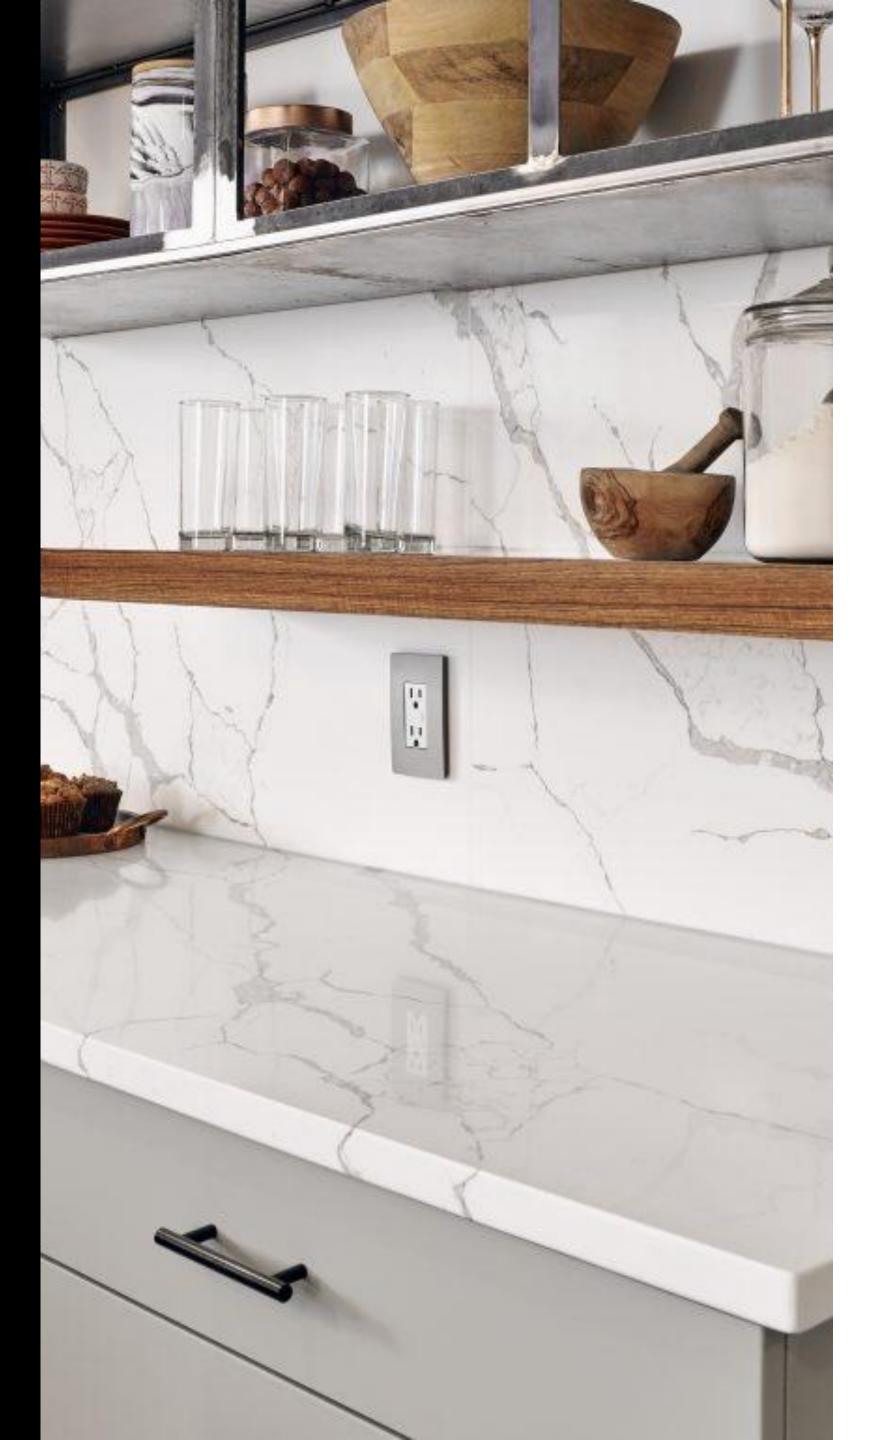

# Granite Countertop

Our granite has been a million years in the making. Since it's a natural stone, it can withstand heat and scratches from day-to-day use. When properly sealed, it's stain- and bacteria-resistant, making it the perfect surface for food prep.

# Granite Countertop Features & Benefits